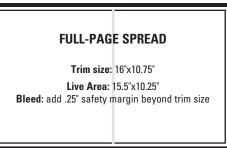

# 2016 Advertising Rates

| AD SIZE         | 1X      | 2X      | 4X      |
|-----------------|---------|---------|---------|
| FULL PAGE       | \$7,020 | \$6,750 | \$6,620 |
| 1/2-PAGE ISLAND | \$6,480 | \$6,265 | \$6,180 |
| 1/2 PAGE        | \$5,575 | \$5,385 | \$5,295 |
| 1/3 PAGE        | \$4,680 | \$4,525 | \$4,490 |
| 1/4 PAGE        | \$3,980 | \$3,845 | \$3,795 |