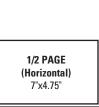

# 2016 Advertising Rates

| AD SIZE         | 1X      | 2X      | 4X      |
|-----------------|---------|---------|---------|
| FULL PAGE       | \$7,020 | \$6,750 | \$6,620 |
| 1/2-PAGE ISLAND | \$6,480 | \$6,265 | \$6,180 |
| 1/2 PAGE        | \$5,575 | \$5,385 | \$5,295 |
| 1/3 PAGE        | \$4,680 | \$4,525 | \$4,490 |
| 1/4 PAGE        | \$3,980 | \$3,845 | \$3,795 |