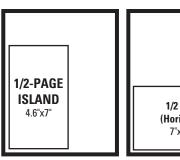

# 2016 Advertising Rates

| AD SIZE         | 1X      | 2X      | 4X      |
|-----------------|---------|---------|---------|
| FULL PAGE       | \$7,020 | \$6,750 | \$6,620 |
| 1/2-PAGE ISLAND | \$6,480 | \$6,265 | \$6,180 |
| 1/2 PAGE        | \$5,575 | \$5,385 | \$5,295 |
| 1/3 PAGE        | \$4,680 | \$4,525 | \$4,490 |
| 1/4 PAGE        | \$3,980 | \$3,845 | \$3,795 |