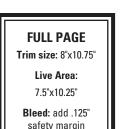

beyond trim size

# 2016 Advertising Rates

| AD SIZE         | 1X      | 2X      | 4X      |
|-----------------|---------|---------|---------|
| FULL PAGE       | \$7,020 | \$6,750 | \$6,620 |
| 1/2-PAGE ISLAND | \$6,480 | \$6,265 | \$6,180 |
| 1/2 PAGE        | \$5,575 | \$5,385 | \$5,295 |
| 1/3 PAGE        | \$4,680 | \$4,525 | \$4,490 |
| 1/4 PAGE        | \$3,980 | \$3,845 | \$3,795 |